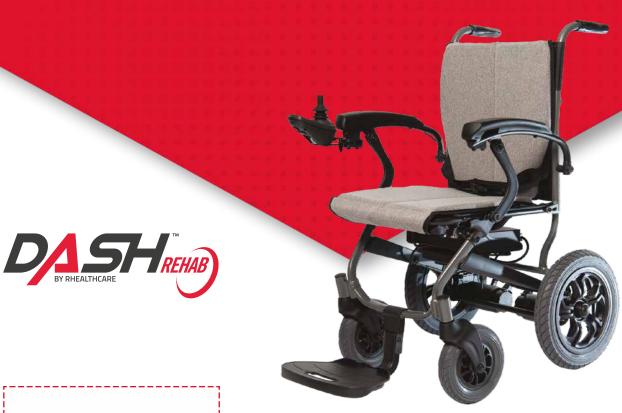

# **Dashi Lite Powerchair**

The stylish looking powerchair at an economy price

#### Easy to fold

The Dashi Lite powerchair is compact and can be folded manually making it easy to transport, with an overall lifting weight of 21kg, excluding the battery

#### Intelligent operation

The chair's intelligent operating system includes a clear display with USB port for smart phones, tablets and aids. For extra peace of mind, day or night, the Dashi Lite also features LED headlights.

### Hill hold assist

The Dashi Lite features extra-wide tyres with antiskid technology, hill hold assist up to nine degrees, and a reliable electromagnetic braking system.

| We | ia | ht | info |  |
|----|----|----|------|--|

## **KEY FEATURES**

- ▶ Electronic safety features
- Quick release battery case
- ▶ Ergonomic seat and backrest
- ▶ LED headlights
- Foldable aluminium frame