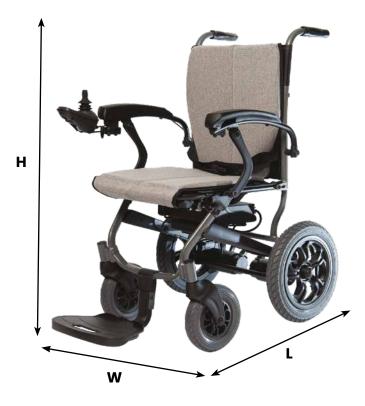

Chair weight 21kg (excluding battery) Max user weight 100kg

| DIMENSIONS            |       |
|-----------------------|-------|
| Seat width            | 420mm |
| Seat depth            | 430mm |
| Back height           | 410mm |
| Total height          | 900mm |
| Total width           | 580mm |
| Total length          | 980mm |
| Weight (exc. battery) | 21kg  |
| Max user weight       | 100kg |
| Front wheel           | 6"    |
| Rear wheel            | 12"   |