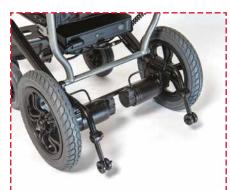

### Hill hold assist

The Dashi Lite features extra-wide tyres with antiskid technology, hill hold assist up to nine degrees, and a reliable electromagnetic braking system.

| We | ia | ht | info |  |
|----|----|----|------|--|