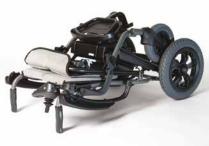

#### Easy to fold

The Dashi Lite powerchair is compact and can be folded manually making it easy to transport, with an overall lifting weight of 21kg, excluding the battery