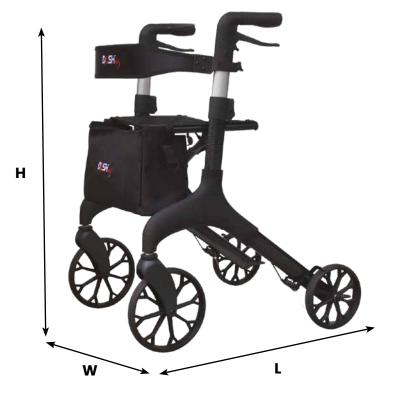

#### **Ergonomic Design**

Designed for comfort with button press height adjustable handles, brake bar, padded seat and padded backrest.

| DIMENSIONS           |             |
|----------------------|-------------|
| Total length         | 74cm        |
| Total width          | 59cm        |
| Total height         | 86cm        |
| Handle adjust height | 86cm - 98cm |
| Front wheels         | 10"         |
| Rear wheels          | 8″          |