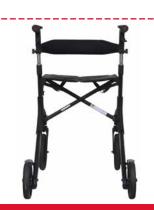

#### **Ergonomic Design**

Designed for comfort with button press height adjustable handles, brake bar, padded seat and padded backrest.

| DIMENSIONS           |             |
|----------------------|-------------|
| Total length         | 74cm        |
| Total width          | 59cm        |
| Total height         | 86cm        |
| Handle adjust height | 86cm - 98cm |
| Front wheels         | 10"         |
| Rear wheels          | 8″          |