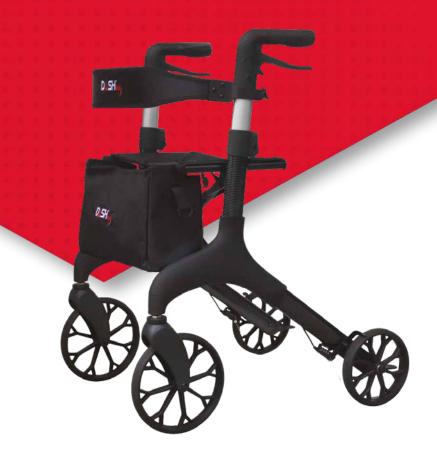

# **Hurricane Rollator**

Step into freedom with our premium rollator

#### **Ergonomic Design**

Designed for comfort with button press height adjustable handles, brake bar, padded seat and padded backrest.

| DIMENSIONS           |             |
|----------------------|-------------|
| Total length         | 74cm        |
| Total width          | 59cm        |
| Total height         | 86cm        |
| Handle adjust height | 86cm - 98cm |
| Front wheels         | 10"         |
| Rear wheels          | 8″          |

## **KEY FEATURES**

- ▶ TPR soft hand grip
- Brake bar
- Padded seat and backrest
- ▶ Height adjustable handle
- Shopping bag

sales@rhealthcare.co.uk