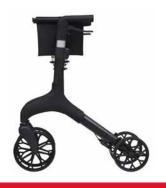

#### **Snowflake Wheels**

10 inch front wheel and 8 inch rear wheels with a TPR tire and PP core.