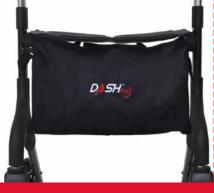

### **Shopping Bag**

Specially designed shopping bag that can be attached and removed as required. With adjustable shoulder strap.