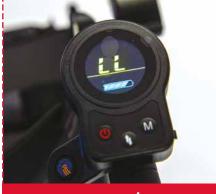

### Power assist/resist

Rear control on the hand grip provides either power assist when used as a wheelchair or resistance when used as a rollator.