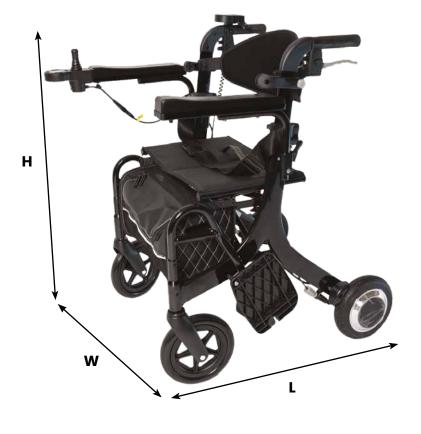

#### 5 Gear speed

Front control allows the user to select up to 5 gears for speeds between 1.2 to 6 km/h forward speed and between 1 to 2.2 km/h in reverse.

| DIMENSIONS      |           |  |
|-----------------|-----------|--|
| Seat width      | 450mm     |  |
| Seat depth      | 290mm     |  |
| Total height    | 800-900mm |  |
| Total width     | 660mm     |  |
| Total length    | 770mm     |  |
| Weight          | 18.6kg    |  |
| Max user weight | 100kg     |  |
| Front wheel     | 20cm      |  |
| Rear wheel      | 20cm      |  |