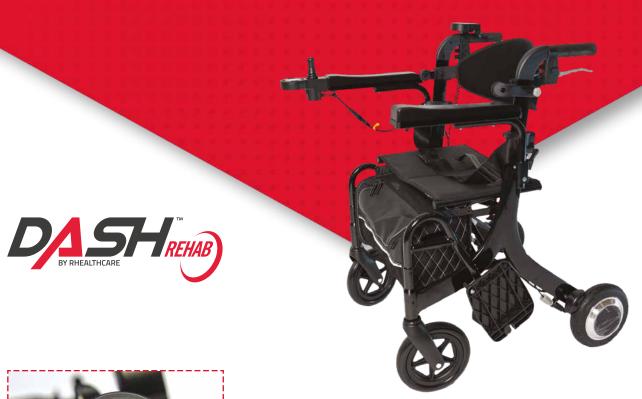

# Dash 3 in 1 Power Rollator

The versatile rollator, assisted wheelchair and electric wheelchair in one

## **KEY FEATURES**

- Rear and front controls
- Power assisted brakes
- Large capacity shopping bag
- ▶ 5 speed gear selector
- ▶ Compact collapsible frame