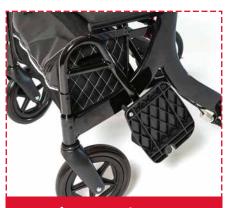

### **Swingaway legrests**

Can be folded back completely to allow easy transfer in and out of the chair.