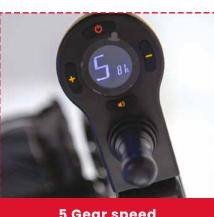

#### 5 Gear speed

Front control allows the user to select up to 5 gears for speeds between 1.2 to 6 km/h forward speed and between 1 to 2.2 km/h in reverse.

| DIMENSIONS      |           |  |
|-----------------|-----------|--|
| Seat width      | 450mm     |  |
| Seat depth      | 290mm     |  |
| Total height    | 800-900mm |  |
| Total width     | 660mm     |  |
| Total length    | 770mm     |  |
| Weight          | 18.6kg    |  |
| Max user weight | 100kg     |  |
| Front wheel     | 20cm      |  |
| Rear wheel      | 20cm      |  |