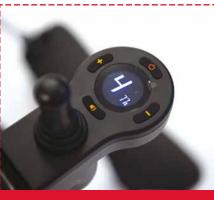

#### 5 Gear speed

Front control allows the user to select up to 5 gears for speeds between 1.2 to 6 km/h forward speed and between 1 to 2.2 km/h in reverse.

| DIMENSIONS      |           |  |
|-----------------|-----------|--|
| Seat width      | 450mm     |  |
| Seat depth      | 300mm     |  |
| Total height    | 810-960mm |  |
| Total width     | 660mm     |  |
| Total length    | 930mm     |  |
| Weight          | 18.6kg    |  |
| Max user weight | 100kg     |  |
| Front wheel     | 20cm      |  |
| Rear wheel      | 20cm      |  |