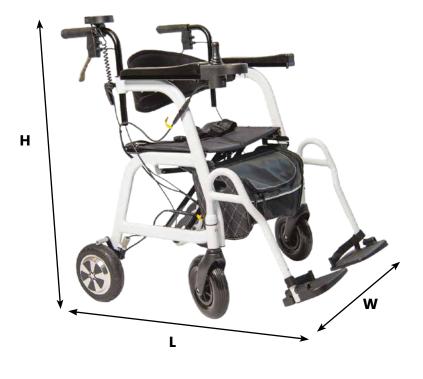

### **Swingaway legrests**

Can be folded back completely to allow easy transfer in and out of the chair. Can also be detached for easy transport and storage.

#### 5 Gear speed

Front control allows the user to select up to 5 gears for speeds between 1.2 to 6 km/h forward speed and between 1 to 2.2 km/h in reverse.

| DIMENSIONS      |           |  |
|-----------------|-----------|--|
| Seat width      | 450mm     |  |
| Seat depth      | 300mm     |  |
| Total height    | 810-960mm |  |
| Total width     | 660mm     |  |
| Total length    | 930mm     |  |
| Weight          | 18.6kg    |  |
| Max user weight | 100kg     |  |
| Front wheel     | 20cm      |  |
| Rear wheel      | 20cm      |  |