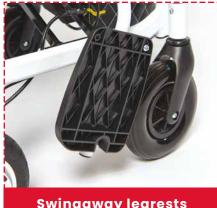

### **Swingaway legrests**

Can be folded back completely to allow easy transfer in and out of the chair. Can also be detached for easy transport and storage.