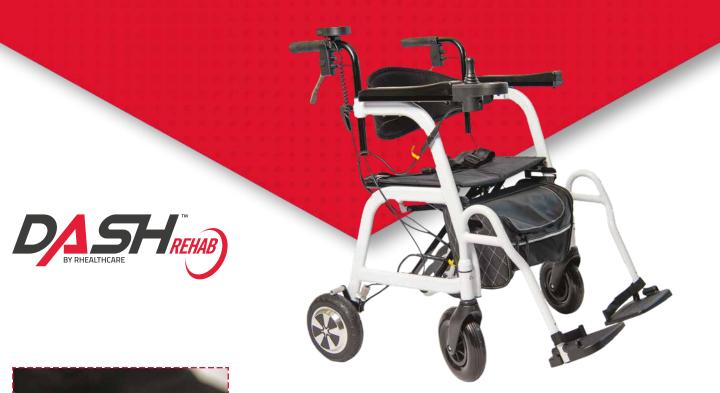

# Dash Ultra 3 in 1 Power Rollator

The versatile rollator, assisted wheelchair and electric wheelchair in one

## **KEY FEATURES**

- Rear and front controls
- Power assisted brakes
- Large capacity shopping bag
- ▶ 5 speed gear selector
- ▶ Compact collapsible frame