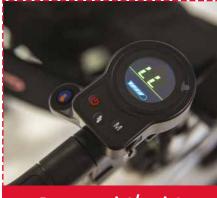

### Power assist/resist

Rear control on the hand grip provides either power assist when used as a wheelchair or resistance when used as a rollator.